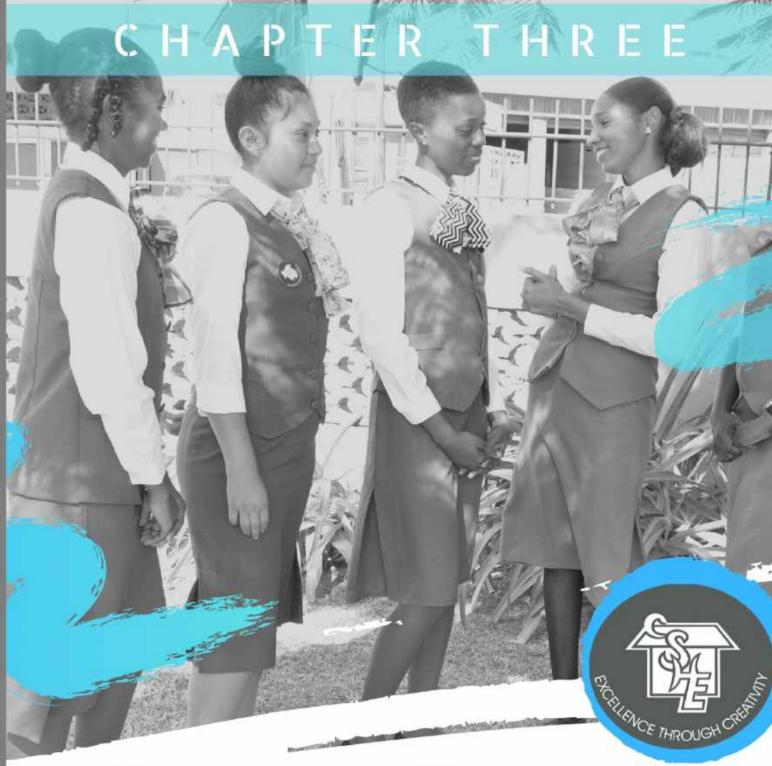

OME ECONOMICS

UNIFORM DRESSING 101

# CHAPTER TWO GENERAL COSNETOLOGY Fashion Guide

#### UNIFORM OVERVIEW: SCRUBS SHIRT

Sketch Designed by Mrs. Mryna Lee

DETAILS: LILAC | PRINCESS LINE SEAM (L) PIPED CHECKERED ON RIGHT | WELT POCKETS WITH BACK AND WHITE CHECKERED FABRIC | BLACK BUTTONS | LILAC LOOPS







I THINK IT'S A BEAUTIFUL THING WHEN YOU WEAR A UNIFORM WHICH REPRESENTS A GROUP OF PEOPLE, BECAUSE WHAT IT IMMEDIATELY SYMBOLIZES IS ONENESS, GETHERNESS.

NG

備員副



#### CLOTHES AREN'T GOING TO CHANGE THE WORLD THE WOMEN WHO WEAR IT WILL

- ANNE KLEIN

CELLENCE THROUGH CREAT



*НЕ КЕЧNOTE OF* TRUE ELEGANCE -Coco Chanel

Q

Ski



CHIC PROFESSIONAL SOPHISTICATED QUINTESSENTIAL

THILFNCE THROUGH CREAT

DRESSING WELL IS A FORM OF GOOD MANNERS.

??

- TOM FORD

# UNIFORM DRESSING 101



CARNEGIE SCHOOL OF HOME ECONOMICS

UNIFORM DRESSING 101

## Chapter Three HOUSEHOLD MANAGEMENT Fashion Guide

#### UNIFORM OVERVIEW: GENERAL

Sketch Designed by Mrs. Mryna Lee



DETAILS: TURQUOISE TEXTREX | TURQUOISE COVERED BUTTONS

#### EXCELLENCE THROUGH CREATIVITY

#### UNIFORM DRESSING 101

Face Waist Band

Darts

#### VARIATION OF PLEATS

- FULL FIGURED—FRONT PLEATS
- SKIM FIGURED—SIDE PLEATS
- BOTH BEGIN AT MID THIGH

#### DETAILS FOR SKIRT

- 3" DEPTH INVERTED PLEAT AT SIDES FOR SLIM FIGURED FEMALES
- INVERTED PLEATS BEGIN AT MID THIGH
- ZIP AT THE BACK OF THE SKIRT
- SKIRT END 3" BELOW THE KNEES





#### VARIATION FOR FULL FIGURED FEMALES

SCARF VARIATION

YEAR ONE: GREEN SCARF COMMERCIAL FOOD PREPARATION: ORANGE SCARF GARMENT CONSTRUCTION: RED SCARF INTERIOR DECORATION: BLUE