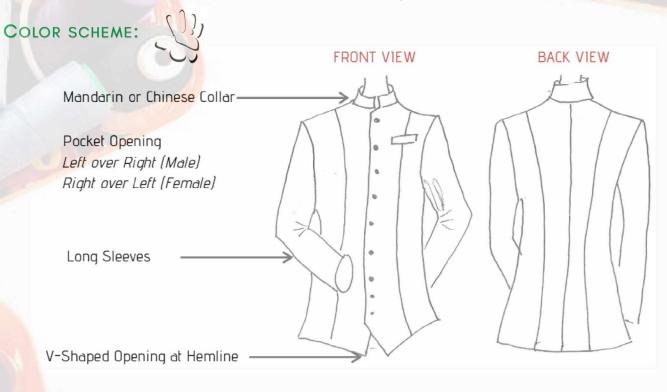

OW THE KNEE ZIP AT THE BACK | A-LINED SHAPE



#### EXCELLENCE THROUGH CREATIVITY

#### UNIFORM DRESSING 101

#### UNIFORM OVERVIEW: GENERAL UNIT

DETAILS: BURGANDY BLAZER, WHITE BLOUSE, BLACK TAILORED PANTS, FOUR GORED SKIRT, BLACK SHOES, BLACK STOCKINGS/ SOCKS



#### VARIATIONS:

- BLOUSE CAN BE SCOPED FOR A PETITE FIGURE AND V NECK FOR FULL FIG-URED.
- SCARFS CAN BE USED IN AN ALTERNATE STYLE BASED ON FIGURE TYPE.
- SCHOOL'S MONOGRAM CAN BE PLACED ON THE RIGHT SIDE.
- MALE STUDENTS WILL USE FLAP POCKETS.

#### COLOR SCHEME



#### UNIFORM OVERVIEW: FULL FIGURED VARIATION A' LINE FORE GORED SKIRT



#### UNIFORM OVERVIEW: HOT MEAT/BAKE SHOP

DETAILS:

BLACK BUTTONS SEAM FROM SHOULDER TO HEMLINE | HEM AT OPENING ENDS IN "V" SHAPE | LENGTH OF COAT ENDS BELOW THE BUTTOCKS | WHITE TEXTREX



#### UNIFORM OVERVIEW: LOOSELY FITTED PANTS





**IF YOU DRESS** FOR IT. - EDITH HEAD **#CHOOSE SUCCESS #WORK FOR IT** 





# A CLASSIC LOOK NEVER OUT-OF-STY - ANONYMOUS





IN A WORLD FULL OF TRENDS REMAIN A

## **CLASSIC GENTLEMAN.**

-IMAN

#CHOOSE SUCCESS #WORK FOR IT #CATERING & HOSPITALITY

# GENERAL COSMETOLOGY

### UNIF®RM DRESSING 101



CARNEGIE SCHOOL OF HOME ECONOMICS

UNIFORM DRESSING 101

# CHAPTER TWO GENERAL COSNETOLOGY Fashion Guide

#### UNIFORM OVERVIEW: SCRUBS SHIRT

Sketch Designed by Mrs. Mryna Lee

DETAILS: LILAC | PRINCESS LINE SEAM (L) PIPED CHECKERED ON RIGHT | WELT POCKETS WITH BACK AND WHITE CHECKERED FABRIC | BLACK BUTTONS | LILAC LOOPS







I THINK IT'S A BEAUTIFUL THING WHEN YOU WEAR A UNIFORM WHICH REPRESENTS A GROUP OF PEOPLE, BECAUSE WHAT IT IMMEDIA