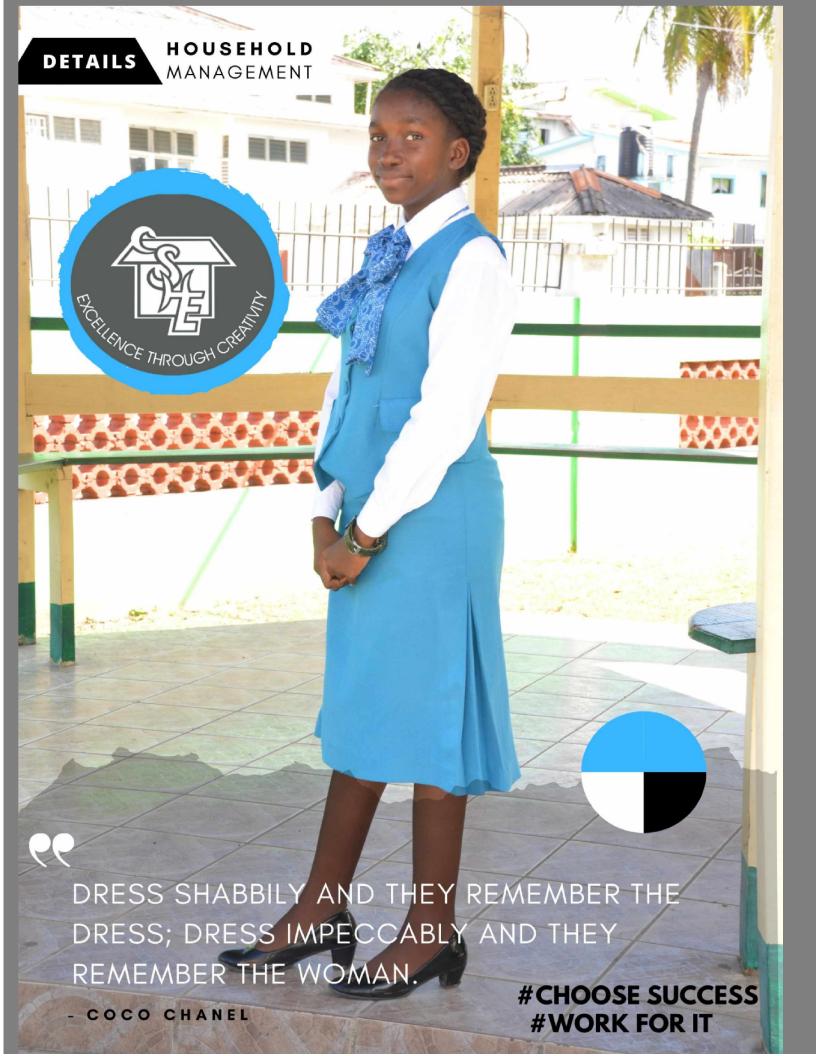

#### UNIFORM OVERVIEW: GENERAL

Sketch Designed by Mrs. Mryna Lee

DETAILS: TURQUOISE TEXTREX | TURQUOISE COVERED BUTTONS

# A GIRL SHOULD BE TWO THINGS CLASSY

DETAILS HOUSEHOLD MANAGEMENT