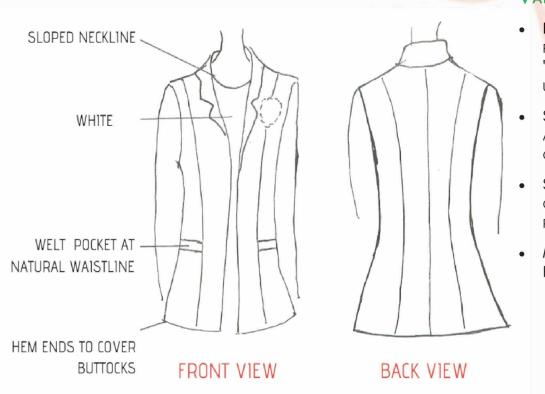

#### UNIFORM OVERVIEW: HOT MEAT/BAKE SHOP

DETAILS:

BLACK BUTTONS SEAM FROM SHOULDER TO HEMLINE | HEM AT OPENING ENDS IN "V" SHAPE | LENGTH OF COAT ENDS BELOW THE BUTTOCKS | WHITE TEXTREX