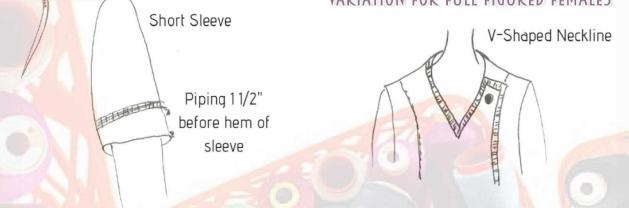

#### UNIFORM OVERVIEW: SCRUBS SHIRT

Sketch Designed by Mrs. Mryna Lee

DETAILS: LILAC | PRINCESS LINE SEAM (L) PIPED CHECKERED ON RIGHT | WELT POCKETS WITH BACK AND WHITE CHECKERED FABRIC | BLACK BUTTONS | LILAC LOOPS