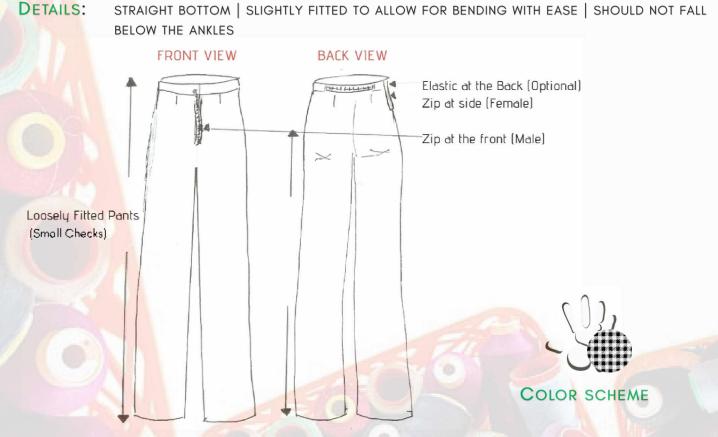

#### UNIFORM OVERVIEW: LOOSELY FITTED PANTS

**IF YOU DRESS** FOR IT. - EDITH HEAD **#CHOOSE SUCCESS #WORK FOR IT** 