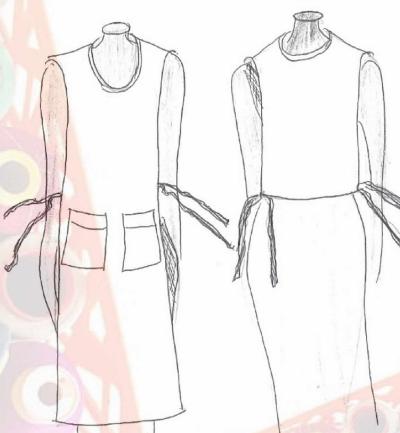

#### UNIFORM OVERVIEW: GENERAL UNIT

DETAILS: BURGANDY BLAZER, WHITE BLOUSE, BLACK TAILORED PANTS, FOUR GORED SKIRT, BLACK SHOES, BLACK STOCKINGS/ SOCKS

#### VARIATIONS:

- BLOUSE CAN BE SCOPED FOR A PETITE FIGURE AND V NECK FOR FULL FIG-URED.
- SCARFS CAN BE USED IN AN ALTERNATE STYLE BASED ON FIGURE TYPE.
- SCHOOL'S MONOGRAM CAN BE PLACED ON THE RIGHT SIDE.
- MALE STUDENTS WILL USE FLAP POCKETS.