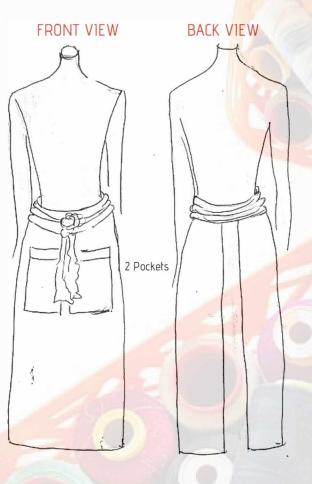

#### UNIFORM OVERVIEW: RESTAURANT

DETAILS: WHITE SHIRT – WHITE POLYESTER | 3/4" SLEEVE WAIST COAT – BURGUNDY TETREX | POCKET AT WAISTLINE BUTTONS AT THE FRONT | 4 PIECES AT BACK 6 GORED SKIRT – BLACK TETREX | 3" BELOW THE KNEE ZIP AT THE BACK | A-LINED SHAPE