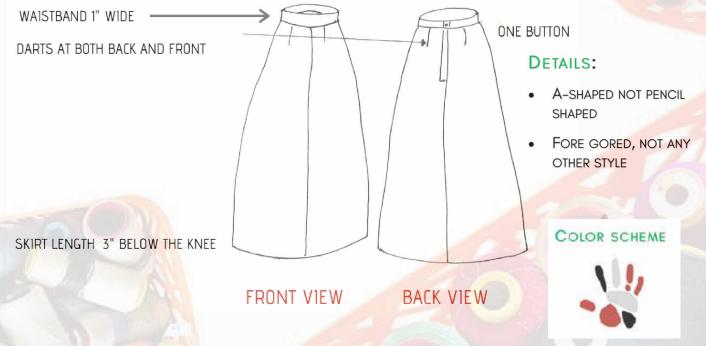

#### UNIFORM OVERVIEW: RESTAURANT

DETAILS: WHITE SHIRT – WHITE POLYESTER | 3/4" SLEEVE WAIST COAT – BURGUNDY TETREX | POCKET AT WAISTLINE BUTTONS AT THE FRONT | 4 PIECES AT BACK 6 GORED SKIRT – BLACK TETREX | 3" BELOW THE KNEE ZIP AT THE BACK | A-LINED SHAPE

#### DETAILS FOR SKIRT

- 3" DEPTH INVERTED PLEAT AT SIDES FOR SLIM FIGURED FEMALES
- INVERTED PLEATS BEGIN AT MID THIGH
- ZIP AT THE BACK OF THE SKIRT
- SKIRT END 3" BELOW THE KNEES