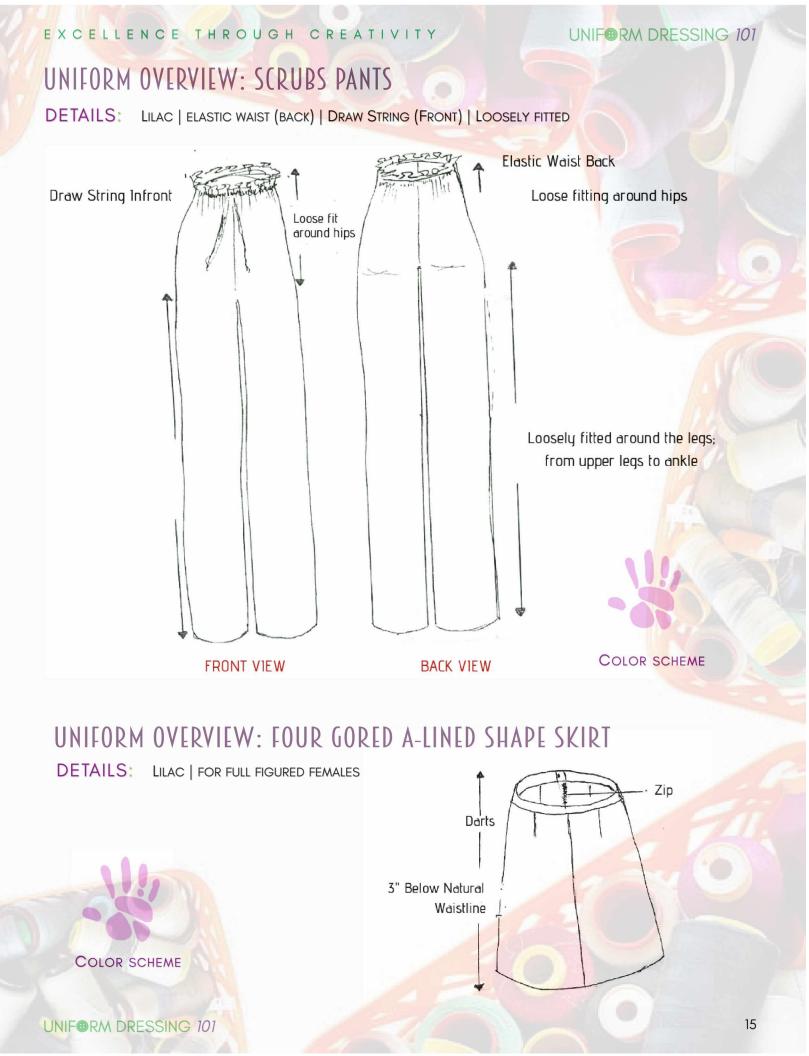

#### UNIFORM OVERVIEW: LOOSELY FITTED PANTS

**IF YOU DRESS** FOR IT. - EDITH HEAD **#CHOOSE SUCCESS #WORK FOR IT** 

#### UNIFORM OVERVIEW: FULL FIGURED VARIATION A' LINE FORE GORED SKIRT