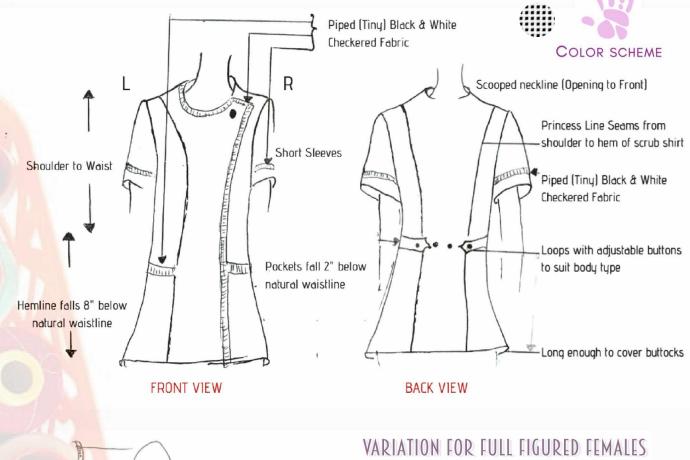

#### UNIFORM OVERVIEW: SCRUBS SHIRT

Sketch Designed by Mrs. Mryna Lee

DETAILS: LILAC | PRINCESS LINE SEAM (L) PIPED CHECKERED ON RIGHT | WELT POCKETS WITH BACK AND WHITE CHECKERED FABRIC | BLACK BUTTONS | LILAC LOOPS