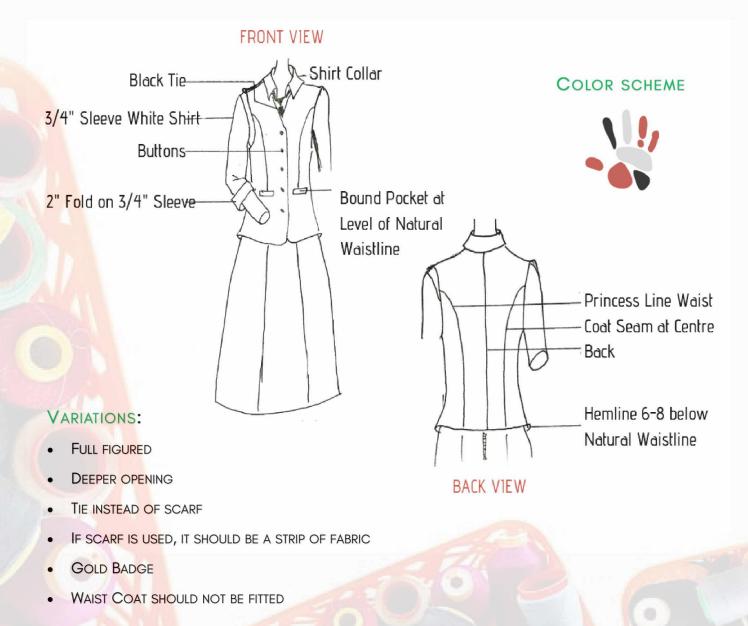

#### UNIFORM OVERVIEW: RESTAURANT

DETAILS: WHITE SHIRT – WHITE POLYESTER | 3/4" SLEEVE WAIST COAT – BURGUNDY TETREX | POCKET AT WAISTLINE BUTTONS AT THE FRONT | 4 PIECES AT BACK 6 GORED SKIRT – BLACK TETREX | 3" BELOW THE KNEE ZIP AT THE BACK | A-LINED SHAPE

#### UNIFORM OVERVIEW: GENERAL UNIT

DETAILS: BURGANDY BLAZER, WHITE BLOUSE, BLACK TAILORED PANTS, FOUR GORED SKIRT, BLACK SHOES, BLACK STOCKINGS/ SOCKS

#### VARIATIONS:

- BLOUSE CAN BE SCOPED FOR A PETITE FIGURE AND V NECK FOR FULL FIG-URED.
- SCARFS CAN BE USED IN AN ALTERNATE STYLE BASED ON FIGURE TYPE.
- SCHOOL'S MONOGRAM CAN BE PLACED ON THE RIGHT SIDE.
- MALE STUDENTS WILL USE FLAP POCKETS.