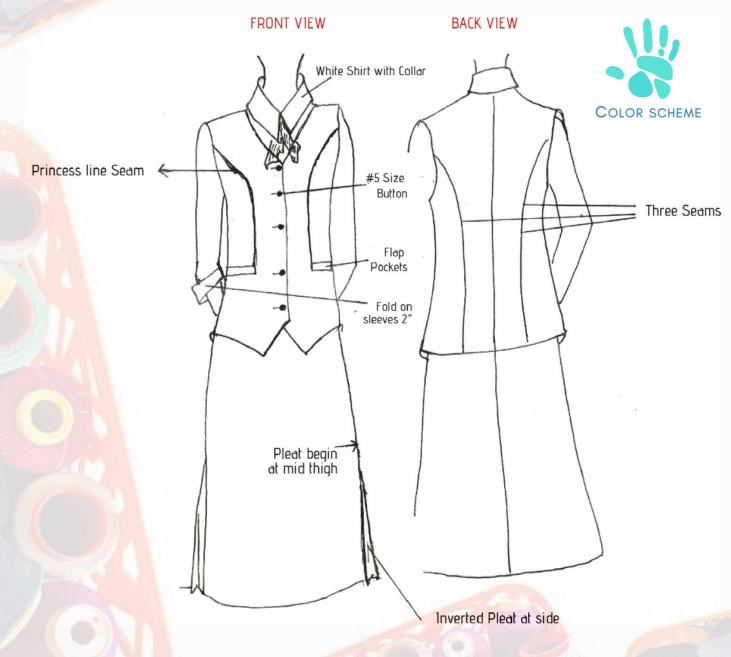

#### UNIFORM DRESSING 101

Face Waist Band

Darts

#### VARIATION OF PLEATS

- FULL FIGURED—FRONT PLEATS
- SKIM FIGURED—SIDE PLEATS
- BOTH BEGIN AT MID THIGH

#### DETAILS FOR SKIRT

- 3" DEPTH INVERTED PLEAT AT SIDES FOR SLIM FIGURED FEMALES
- INVERTED PLEATS BEGIN AT MID THIGH
- ZIP AT THE BACK OF THE SKIRT
- SKIRT END 3" BELOW THE KNEES